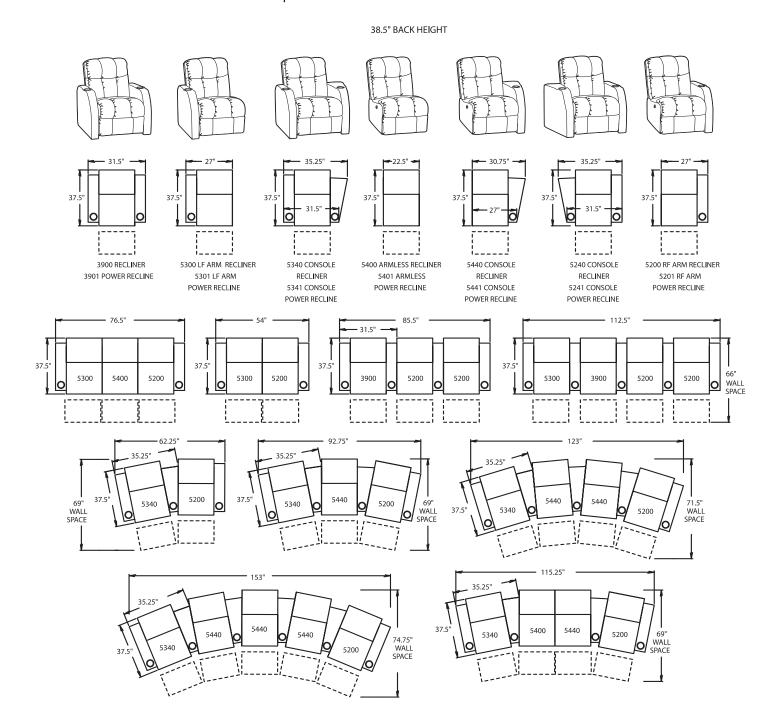

- **Wallaway**® Fully reclines inches away from the wall, allowing greater decorating flexibility and more efficient use of space.
- **ChaiseLounger®** Provides continuous, head-to-toe support when reclined.
- **PowerRecline®** Effortlessly recline to your favorite position.
- **Lighted Cupholder** Lighted ring illuminates the cupholder from the inside.
- Small Scale Mechanism Spacesaving design features a more compact recline mechanism, but delivers full-size performance and function.

- HTL-086 SERIES
- Pull Cord Release Reclines with a gentle pull on the loop hidden between the seat and arm.
- ButtKicker® Mini Silent subwoofer in seat that allows viewers to feel powerful bass without excessive volume.